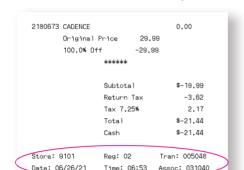

## 

In-Store Purchase Receipt

- Place the Return Form inside the box.
- Complete the Return Shipping Label.
- Attach to the outside of the box.
- Return your package through the carrier of your choice.